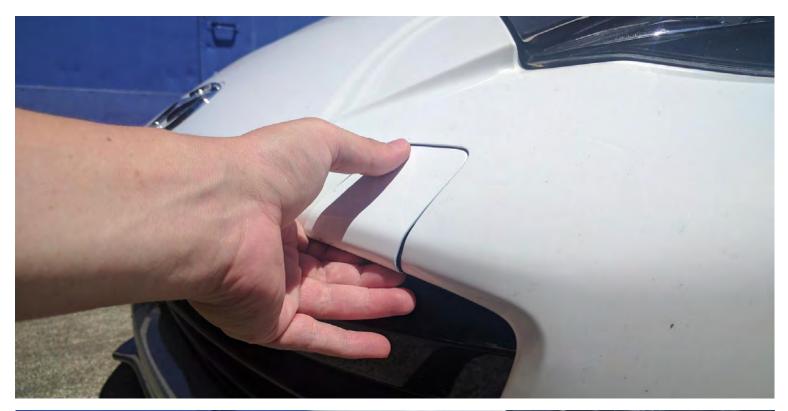

#### 1. Remove the tow hook cover

Using your fingers, or a plastic prying tool, remove the factory tow hook cover to expose the tow hook receiver.