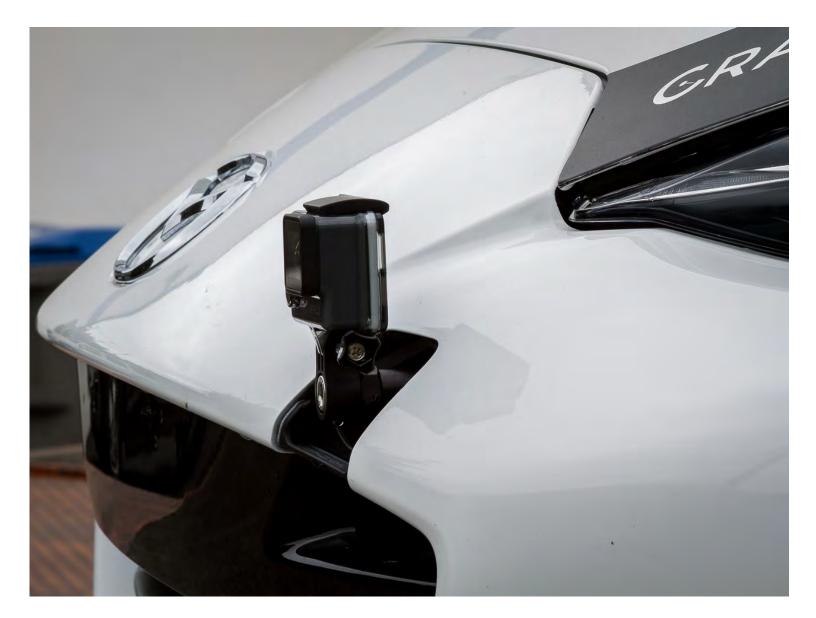

# **Action Cam Bumper Mount**

#### 3. Attach the camera attachment to the tow hook stud

Assemble GoPro moun onto the M10 bolt. Use the 8mm allen wrench to attach the mount to the tow hook stud. Your GoPro attaches via the same method any other GoPro accessory uses. Simply remove the thumb screw, slide your camera into the fork, and reinstall the thumb screw.