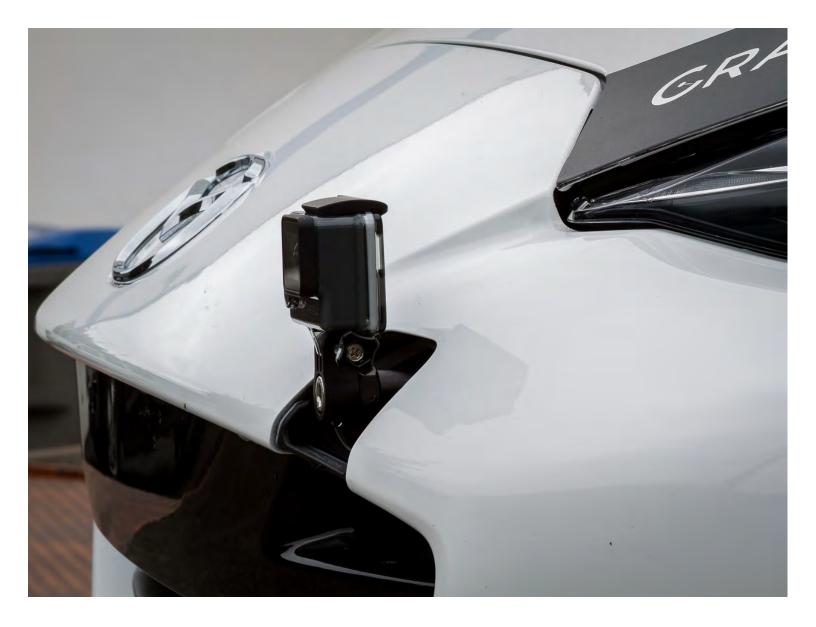

#### 3. Attach the camera attachment to the tow hook stud

Assemble GoPro moun onto the M10 bolt. Use the 8mm allen wrench to attach the mount to the tow hook stud. Your GoPro attaches via the same method any other GoPro accessory uses. Simply remove the thumb screw, slide your camera into the fork, and reinstall the thumb screw.