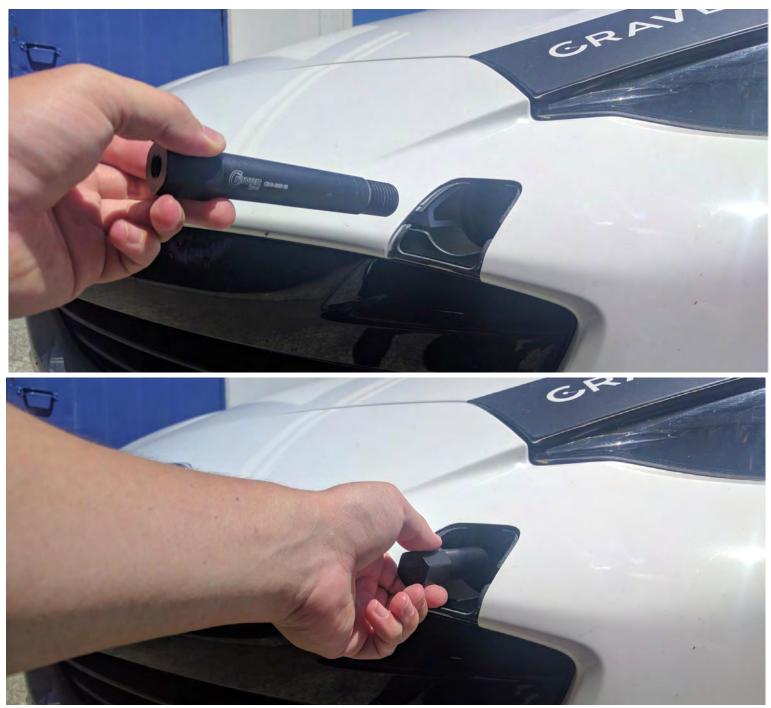

# 2. Install the tow hook stud

Screw the tow hook stud into the tow hook receiver, and tighten snugly with a socket wrench.