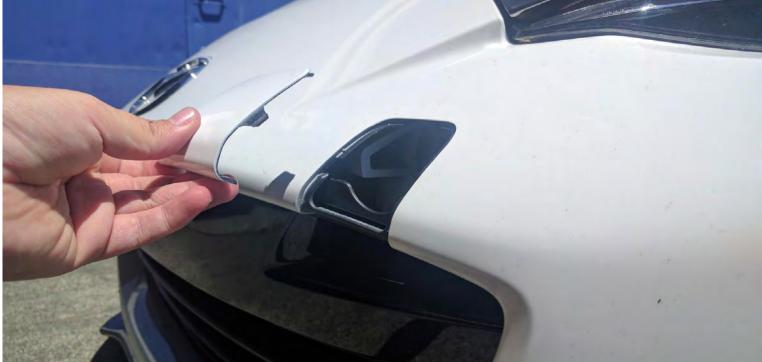

#### 1. Remove the tow hook cover

Using your fingers, or a plastic prying tool, remove the factory tow hook cover to expose the tow hook receiver.