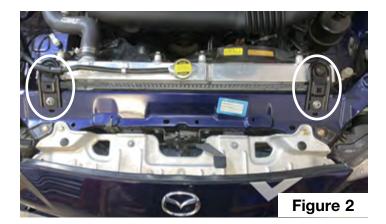

#### Installation instructions:

- 1) Open and prop the hood. Let the radiator cool to ambient temperature.
- Remove the two top radiator securing brackets. 2)