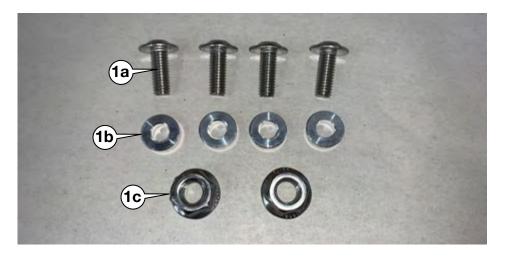

## Installation Instructions 1999-2005 Miata

440 Rutherford St. Goleta, CA 93117 1-800-667-7872 • FAX 805-692-2525 • www.MossMotors.com

| Ref | Quantity | Part #             | Description                        |
|-----|----------|--------------------|------------------------------------|
| 1a  | 4        | 053-157            | BHCS, FLANGED, M6 X 1.0 X 16       |
| 1b  | 4        | 053-156            | SPACER, COOLING PANEL              |
| 1c  | 2        | 053-158            | NUT, FLANGED M8 X 1.25             |
| 1d  | 1        | 773-005 or 773-025 | PANEL, RADIATOR COOLING *not shown |