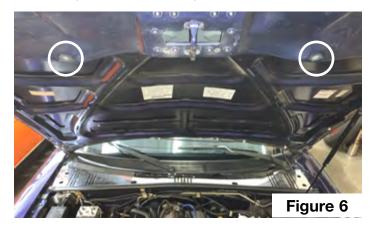

#### Installation instructions:

- 1) Open and prop the hood. Let the radiator cool to ambient temperature.
- Remove the two top radiator securing brackets. 2)