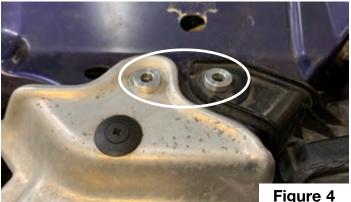

### Installation Instructions

Remove the headlight bolts closest to the center 3) of the car. Remove the front fascia support bolts adjacent to the previously removed headlight bolts.

4) Set a spacer on the each of the four empty bolt holes.

Figure 4

Set the cooling panel on the car while keeping the 5) spacers aligned with the bolt holes. Use the provided hardware to secure the panel to the car. Install the upper radiator mounting brackets. Snug all fasteners down to final torque.