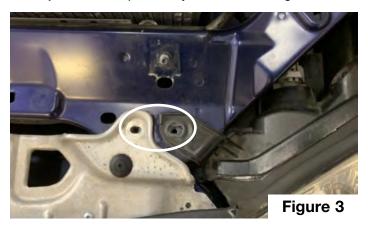

### Installation Instructions

Remove the headlight bolts closest to the center 3) of the car. Remove the front fascia support bolts adjacent to the previously removed headlight bolts.

4) Set a spacer on the each of the four empty bolt holes.