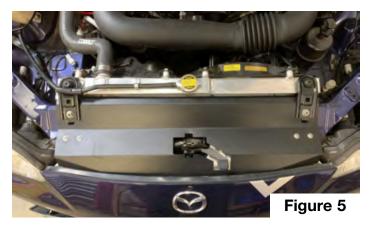

Figure 4

Set the cooling panel on the car while keeping the 5) spacers aligned with the bolt holes. Use the provided hardware to secure the panel to the car. Install the upper radiator mounting brackets. Snug all fasteners down to final torque.