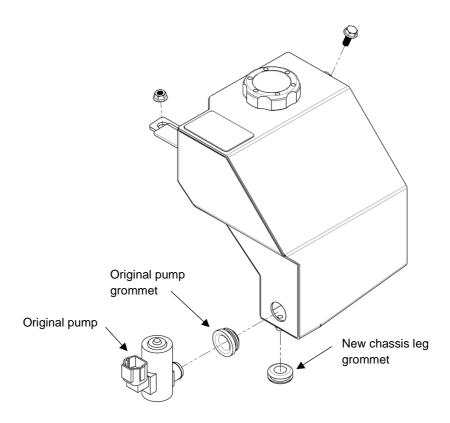

#### 2. Install the DaveFab tank

- 2.1. Fit the supplied rubber grommet in the chassis leg.
- 2.2. Insert the original pump grommet into the DaveFab tank
- 2.3. Push the pump in the pump grommet and connect the wiring loom
- 2.4. Lower the washer bottle into position, locating the boss on the bottom of the tank with the newly installed grommet in the chassis leg.
- 2.5. Secure the tank with the supplied fasteners
- 2.6. Refill the tank with washer fluid.