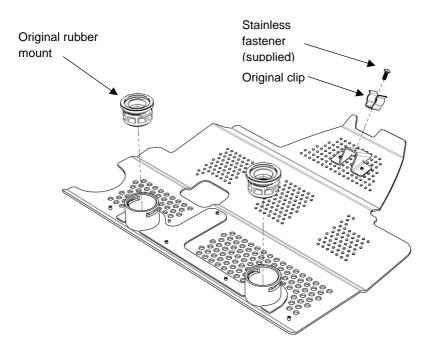

## 2. Install the DaveFab engine cover

- 2.1. Fit the two original rubber mounts to the stainless steel mounting bosses.
- 2.2. Fit the original clip to the stainless steel mounting bracket using the supplied fastener.
- 2.3. Position the cover over the engine, locating the clip and the two rubber bosses. Gently push downwards to secure it in place.