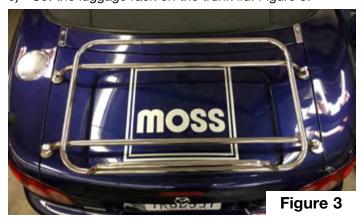

3) Set the luggage rack on the trunk lid. Figure 3.

4) For '90-'05 Miata; position the rack so that the front support bracket can be installed hooking the forward edge of the trunk lid. You may need to open the trunk lid slightly to get the bracket in the body gap. Start the Phillip's screw to secure the bracket to the rack but only finger tight.