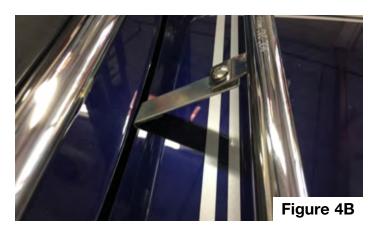

# Vintage Luggage Rack Installation Instructions 1990-2005 Miata & 2006-2015 Miata

PART #901-601 & PART #901-610

## Images may vary for actual product.

- Thoroughly clean the trunk lid. Debris trapped under the feet of the luggage rack will leave scratches in the paint.
- 2) Install the rubber feet on the luggage rack. Figure 2.



3) Set the luggage rack on the trunk lid. Figure 3.



4) For '90-'05 Miata; position the rack so that the front support bracket can be installed hooking the forward edge of the trunk lid. You may need to open the trunk lid slightly to get the bracket in the body gap. Start the Phillip's screw to secure the bracket to the rack but only finger tight.

'06-'15 Miata do not utilize a forward middle bracket. Figure 4.





### **Installation Instructions**

5) Install the four feet brackets finger tight. The trunk lid my need to be lifted slightly to get the brackets in the body gaps. Figure 5.



6) With all the brackets on but only finger tight; adjust the rack on the trunk lid. Once happy with the fitment, slowly tighten each bracket incrementally (do not fully tighten each in a row) using the provided 4mm Allen wrench. Caution: you can damage the paint or trunk lid itself by over tightening. It does not take much torque to securely hold the rack to the trunk lid.



7) Keep the Allen wrench in your car so that you can periodically check the fasteners. Make sure to check the fasteners once a load is placed on the rack. You may find you need to snug them up a bit.

| Bill of Materials |