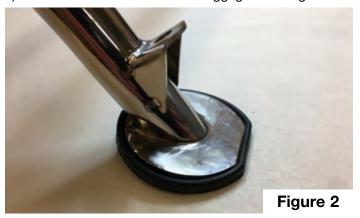

## Images may vary for actual product.

- Thoroughly clean the trunk lid. Debris trapped under the feet of the luggage rack will leave scratches in the paint.
- 2) Install the rubber feet on the luggage rack. Figure 2.