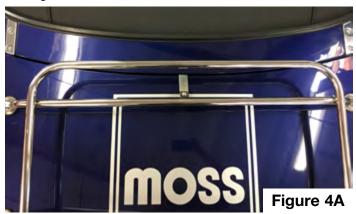

# Vintage Luggage Rack Installation Instructions 1990-2005 Miata & 2006-2015 Miata

PART #901-601 & PART #901-610

## Images may vary for actual product.

- Thoroughly clean the trunk lid. Debris trapped under the feet of the luggage rack will leave scratches in the paint.
- 2) Install the rubber feet on the luggage rack. Figure 2.



3) Set the luggage rack on the trunk lid. Figure 3.



4) For '90-'05 Miata; position the rack so that the front support bracket can be installed hooking the forward edge of the trunk lid. You may need to open the trunk lid slightly to get the bracket in the body gap. Start the Phillip's screw to secure the bracket to the rack but only finger tight.

'06-'15 Miata do not utilize a forward middle bracket. Figure 4.





### **Installation Instructions**

5) Install the four feet brackets finger tight. The trunk lid my need to be lifted slightly to get the brackets in the body gaps. Figure 5.



6) With all the brackets on but only finger tight; adjust the rack on the trunk lid. Once happy with the fitment, slowly tighten each bracket incrementally (do not fully tighten each in a row) using the provided 4mm Allen wrench. Caution: you can damage the paint or trunk lid itself by over tightening. It does not take much torque to securely hold the rack to the trunk lid.



7) Keep the Allen wrench in your car so that you can periodically check the fasteners. Make sure to check the fasteners once a load is placed on the rack. You may find you need to snug them up a bit.

| Bill of Materials |