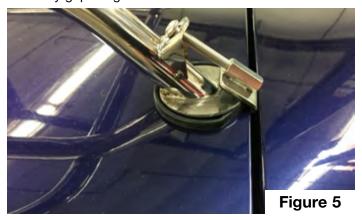

### **Installation Instructions**

5) Install the four feet brackets finger tight. The trunk lid my need to be lifted slightly to get the brackets in the body gaps. Figure 5.

6) With all the brackets on but only finger tight; adjust the rack on the trunk lid. Once happy with the fitment, slowly tighten each bracket incrementally (do not fully tighten each in a row) using the provided 4mm Allen wrench. Caution: you can damage the paint or trunk lid itself by over tightening. It does not take much torque to securely hold the rack to the trunk lid.