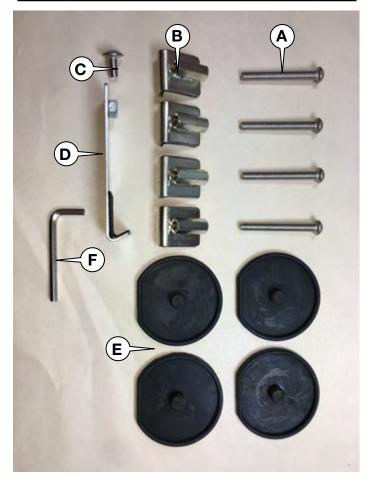

7) Keep the Allen wrench in your car so that you can periodically check the fasteners. Make sure to check the fasteners once a load is placed on the rack. You may find you need to snug them up a bit.

| Bill of Materials |                             |     |
|-------------------|-----------------------------|-----|
| Ref               | Part                        | Qty |
| Α                 | Allen screw                 | 4   |
| В                 | Bracket, feet               | 4   |
| С                 | Phillips screw              | 1   |
| D                 | Bracket, front              | 1   |
| Е                 | Rubber feet                 | 4   |
| F                 | Allen wrench                | 1   |
| G                 | Luggage Rack (Not Pictured) | 1   |