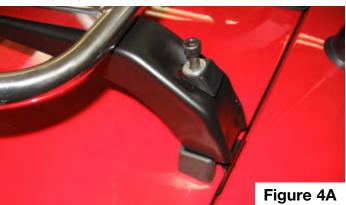

5. Once the protective tape is set up, you are now ready to install the luggage rack. Open the trunk slightly to slip trunk bracket around the trunk lid. Tighten down the screws on the four brackets (one side at a time) so each support arm is secured to the trunk lid.

6. With each corner secured to the trunk lid, it is now time to tighten the support arm to the luggage rack itself. There are two screws for each support arm, which should only be hand tight at this time. Each screw must be tightened to 12 lb ft using the 5mm Allen wrench.