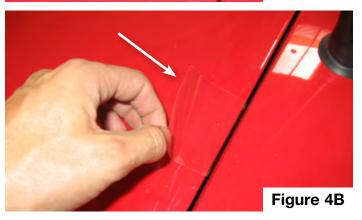

4. Now that the luggage rack is fully assembled, lightly place the rack onto the vehicle to determine where to place the clear protective tape. This tape will protect your paint when removing or installing the luggage rack. Ensure that your chosen location does not interfere with the 3rd brake light when the trunk is in the open position.