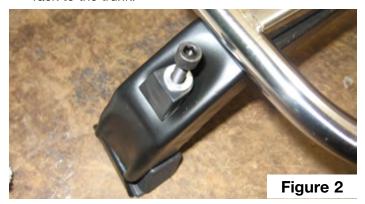

#### **Installation Instructions**

Slide the long screw through the plastic locating piece and loosely thread the screw into the trunk bracket. These will be used to tighten the luggage rack to the trunk.

 Drop the attachment plates into the channels of the luggage rack. Now put the screws (2 for each arm) with lock washers through the assembled support arms and thread them into the attachment plates. Keep these screws hand tight until you align the luggage rack onto the trunk lid.