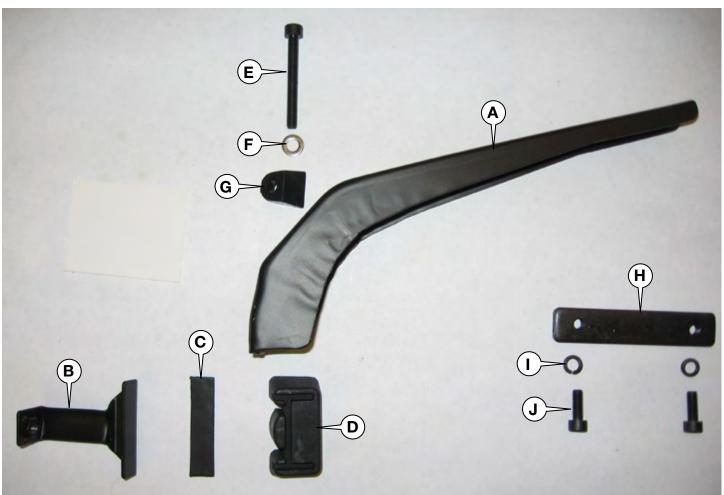

#### **Tools Required:**

- 5mm Allen Wrench
- 1. Remove the contents from the packaging. Assemble the 4 black support arms as shown in the diagrams.

| Bill of Materials |                                           |     |
|-------------------|-------------------------------------------|-----|
| Ref               | Part                                      | Qty |
| Α                 | Support Arm                               | 4   |
| В                 | Holding Bracket                           | 4   |
| С                 | Holding Bracket Pad                       | 4   |
| D                 | Support Arm Pad                           | 4   |
| Е                 | Long AHCS                                 | 4   |
| F                 | Flat Washer                               | 4   |
| G                 | Locating Piece                            | 4   |
| Н                 | Attachment Plate                          | 4   |
| I                 | Lock Washer                               | 8   |
| J                 | Short AHCS                                | 8   |
| K                 | Clear Paint Protector Tape (Not Pictured) | 8   |
| L                 | Luggage Rack (Not Pictured)               | 1   |