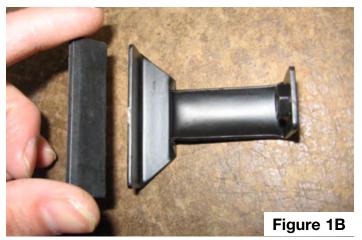

 Drop the attachment plates into the channels of the luggage rack. Now put the screws (2 for each arm) with lock washers through the assembled support arms and thread them into the attachment plates. Keep these screws hand tight until you align the luggage rack onto the trunk lid.

6. With each corner secured to the trunk lid, it is now time to tighten the support arm to the luggage rack itself. There are two screws for each support arm, which should only be hand tight at this time. Each screw must be tightened to 12 lb ft using the 5mm Allen wrench.