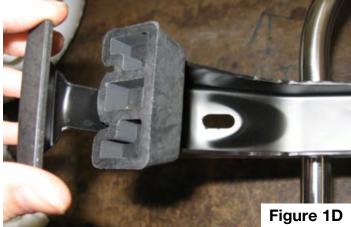

 Drop the attachment plates into the channels of the luggage rack. Now put the screws (2 for each arm) with lock washers through the assembled support arms and thread them into the attachment plates. Keep these screws hand tight until you align the luggage rack onto the trunk lid.

6. With each corner secured to the trunk lid, it is now time to tighten the support arm to the luggage rack itself. There are two screws for each support arm, which should only be hand tight at this time. Each screw must be tightened to 12 lb ft using the 5mm Allen wrench.