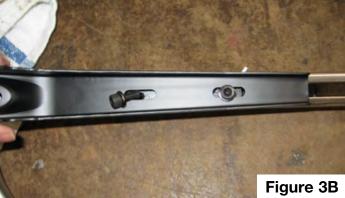

#### **Installation Instructions**

Slide the long screw through the plastic locating piece and loosely thread the screw into the trunk bracket. These will be used to tighten the luggage rack to the trunk.

 Drop the attachment plates into the channels of the luggage rack. Now put the screws (2 for each arm) with lock washers through the assembled support arms and thread them into the attachment plates. Keep these screws hand tight until you align the luggage rack onto the trunk lid.