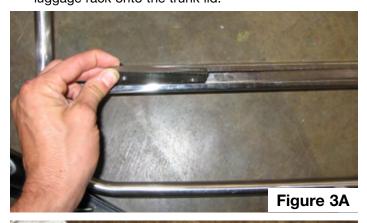

4. Now that the luggage rack is fully assembled, lightly place the rack onto the vehicle to determine where to place the clear protective tape. This tape will protect your paint when removing or installing the luggage rack. Ensure that your chosen location does not interfere with the 3rd brake light when the trunk is in the open position.

5. Once the protective tape is set up, you are now ready to install the luggage rack. Open the trunk slightly to slip trunk bracket around the trunk lid. Tighten down the screws on the four brackets (one side at a time) so each support arm is secured to the trunk lid.