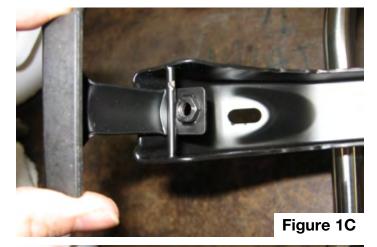

#### **Tools Required:**

- 5mm Allen Wrench
- 1. Remove the contents from the packaging. Assemble the 4 black support arms as shown in the diagrams.