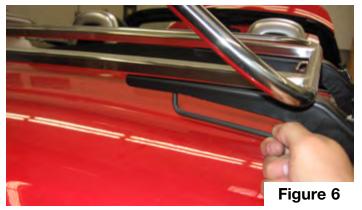

6. With each corner secured to the trunk lid, it is now time to tighten the support arm to the luggage rack itself. There are two screws for each support arm, which should only be hand tight at this time. Each screw must be tightened to 12 lb ft using the 5mm Allen wrench.