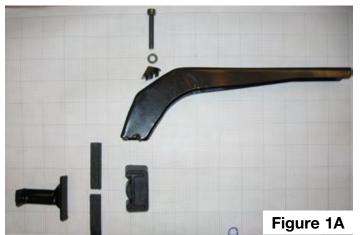

#### **Tools Required:**

- 5mm Allen Wrench
- 1. Remove the contents from the packaging. Assemble the 4 black support arms as shown in the diagrams.

| Bill of Materials |                                           |     |
|-------------------|-------------------------------------------|-----|
| Ref               | Part                                      | Qty |
| Α                 | Support Arm                               | 4   |
| В                 | Holding Bracket                           | 4   |
| С                 | Holding Bracket Pad                       | 4   |
| D                 | Support Arm Pad                           | 4   |
| Е                 | Long AHCS                                 | 4   |
| F                 | Flat Washer                               | 4   |
| G                 | Locating Piece                            | 4   |
| Н                 | Attachment Plate                          | 4   |
| I                 | Lock Washer                               | 8   |
| J                 | Short AHCS                                | 8   |
| K                 | Clear Paint Protector Tape (Not Pictured) | 8   |
| L                 | Luggage Rack (Not Pictured)               | 1   |