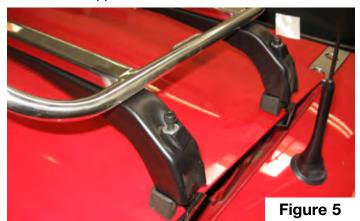

5. Once the protective tape is set up, you are now ready to install the luggage rack. Open the trunk slightly to slip trunk bracket around the trunk lid. Tighten down the screws on the four brackets (one side at a time) so each support arm is secured to the trunk lid.

6. With each corner secured to the trunk lid, it is now time to tighten the support arm to the luggage rack itself. There are two screws for each support arm, which should only be hand tight at this time. Each screw must be tightened to 12 lb ft using the 5mm Allen wrench.